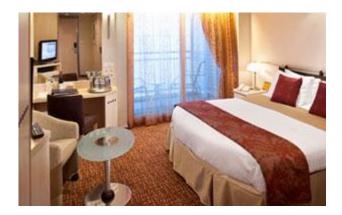

## Balcony Staterooms (cat. SV)

## The private balcony overlooks the stern of the ship.

Stateroom: 194 sq. ft. Veranda: 54 sq. ft.

## Features:

- Floor-to-ceiling sliding glass doors
- Two beds convertible to queen-size
- Sitting area with sofa
- 32" LCD TV
- Vanity
- Hair dryer
- Veranda
- Some staterooms may have a trundle bed
- Some staterooms in category 2B are wheelchair-accessible.