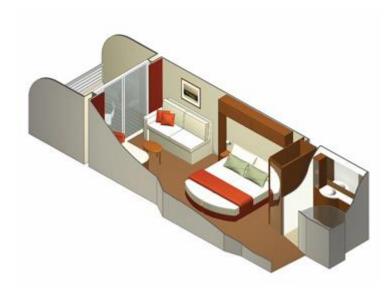

## Balcony Staterooms (cat. SV)

## The private balcony overlooks the stern of the ship.

Stateroom: 194 sq. ft. Veranda: 54 sq. ft.

## Features:

- Floor-to-ceiling sliding glass doors
- Two beds convertible to queen-size
- Sitting area with sofa
- 32" LCD TV
- Vanity
- Hair dryer
- Veranda
- Some staterooms may have a trundle bed
- Some staterooms in category 2B are wheelchair-accessible.